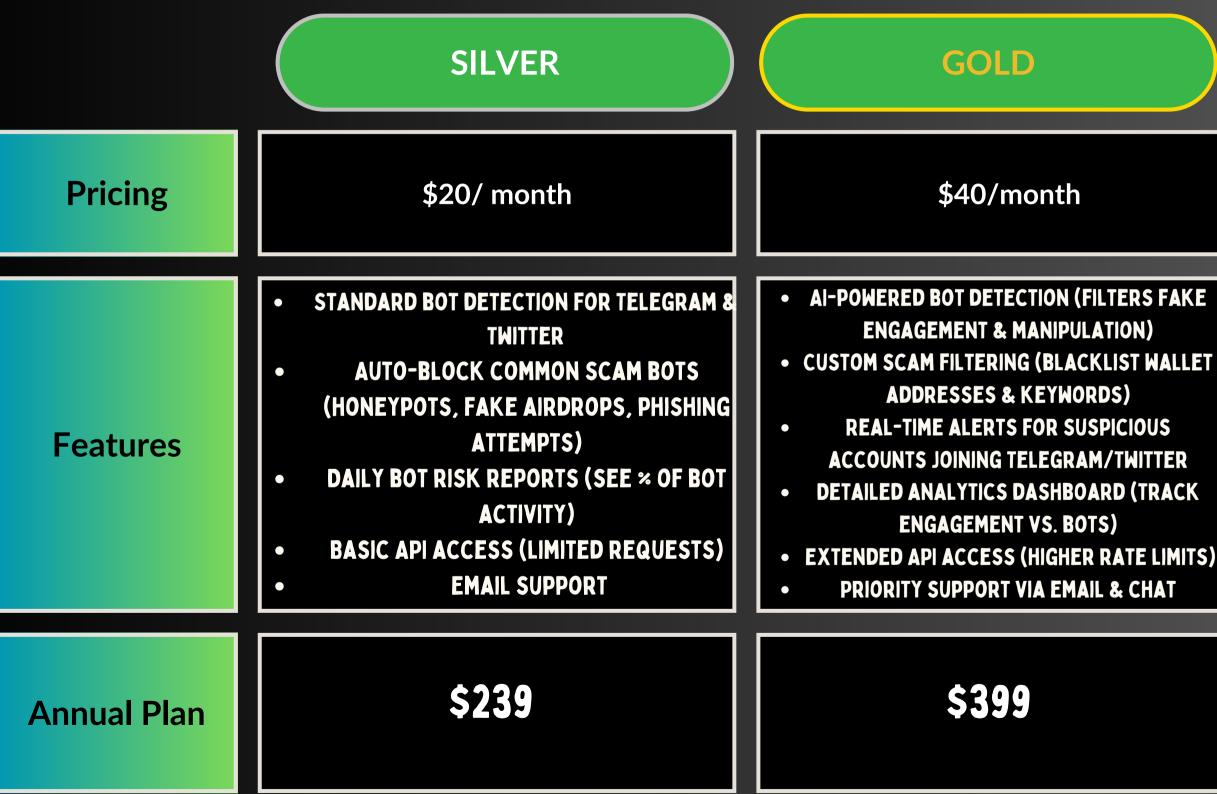

### **REVENUE MODEL**

#### **PLATINUM**

#### \$80/month

**DETECTION & INSTANT BANS)** • WHALE WALLET PROTECTION (AUTO-DETECT FAKE WHALE ACTIVITY & BOT-DRIVEN PUMPS)

• ENTERPRISE-GRADE BOT ELIMINATION (MASS

- AUTO-REMOVAL OF MALICIOUS ACCOUNTS ON **TELEGRAM & TWITTER**
- CUSTOM INTEGRATION WITH TRADING BOTS & WEB3 TOOLS
- DEDICATED ACCOUNT MANAGER FOR 1-ON-1 SUPPORT
- 24/7 PRIORITY SUPPORT
- EARLY ACCESS TO NEW AI-DRIVEN DETECTION FEATURES