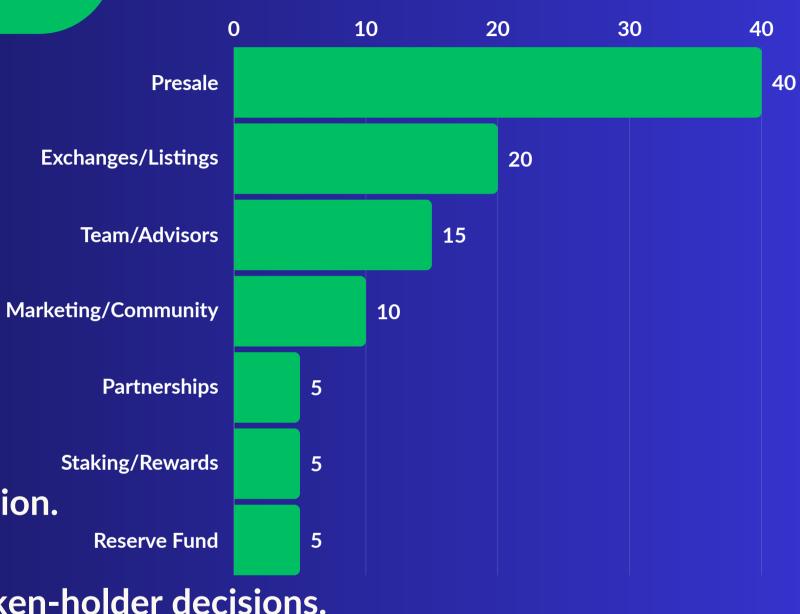

### Driving the Ecosystem with L2V Token

**Key Points:** 

#### Subscription Plans: Unlock premium features.

Staking Rewards: Encourage long-term participation.

**Community Voting: Enable platform upgrades through token-holder decisions.** 

Marketplace Integration: Facilitate token-based transactions.

Liquidity Incentives: Ensure stability and growth.